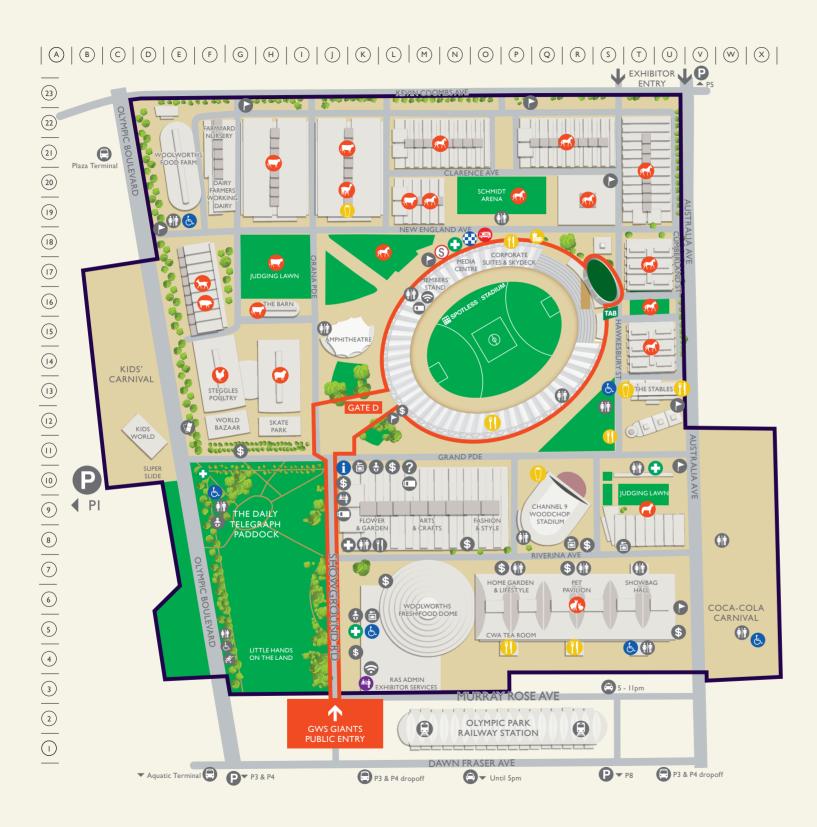

## The entry point for Spotless Stadium has changed.

Patrons enter via Showground Road, off Murray rose avenue directly next to the Olympic Park Train station.

A reminder that GIANTS 2017 members receive free entry to the Show on Friday 7 April, Sunday 9 April and Monday 17 April so make sure you sign up as a GIANTS member now.